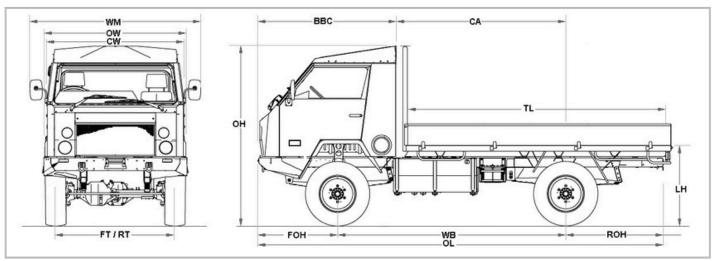

# Technical data

Dimensions mm (Fully fuelled, unladen. Drawing may depict optional equipment)

Thermostatic fan

120

43

| <b>OL</b> Overall Length | OH Overall Height | <b>OW</b> Overall Width | CW Cab Width   | <b>WM</b> Width Mirrors | FT Front Track        | RT Rear Track         |
|--------------------------|-------------------|-------------------------|----------------|-------------------------|-----------------------|-----------------------|
| 5759                     | 2508              | 2000                    | 1900           | 2340                    | 1664                  | 1664                  |
| WB Wheelbase             | FOH Front O'hang  | ROH Rear O'hang         | BBC Cab Length | CA Cab to R Axle        | <b>LH</b> Load Height | <b>TL</b> Tray Length |
| 3190                     | 1101              | 1468                    | 1917           | 2374                    | 1098                  | 3685                  |