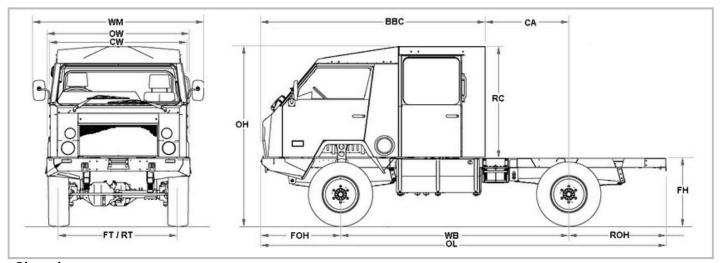

### EURO 5 (with 4 seats in module) Technical data

Dimensions mm (Fully fuelled, unladen. Drawing may depict optional equipment)

|                          | · · ·             | · / / /                 |                     |                         |                        |                |
|--------------------------|-------------------|-------------------------|---------------------|-------------------------|------------------------|----------------|
| <b>OL</b> Overall Length | OH Overall Height | <b>OW</b> Overall Width | <b>CW</b> Cab Width | <b>WM</b> Width Mirrors | FT Front Track         | RT Rear Track  |
| 5648                     | 2508              | 2000                    | 1900                | 2340                    | 1664                   | 1664           |
| WB Wheelbase             | FOH Front O'hang  | ROH Rear O'hang         | BBC Cab Length      | CA Cab to R Axle        | <b>FH</b> Frame Height | RC Rear of Cab |
| 3190                     | 1101              | 1357                    | 3124                | 1167                    | 950                    | 1558           |